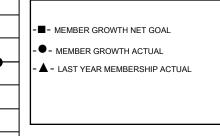

## GMT Constitutional Area 6, Group H

REPORT DOES NOT INCLUDE CLUBS IN UNDISTRICTED AREAS.

| Clubs         |               |             |               | Members               |                        |                         |                                                    |  |
|---------------|---------------|-------------|---------------|-----------------------|------------------------|-------------------------|----------------------------------------------------|--|
|               | RESULTS FOR   | R 2020-2021 |               | RESULTS FOR 2020-2021 |                        |                         |                                                    |  |
| QUARTER       | NEW CLUB GOAL | NEW CLUBS   | DROPPED CLUBS | QUARTER MEME          | BER GROWTH NET<br>GOAL | MEMBER GROWTH<br>ACTUAL | DROPPED<br>MEMBERS ACTUAL<br>(including transfers) |  |
| JULY/AUG/SEPT | 36            | 16          | 2             | JULY/AUG/SEPT         | 460                    | 928                     | 573                                                |  |
| OCT/NOV/DEC   | 30            | 0           | 0             | OCT/NOV/DEC           | 375                    | 0                       | 0                                                  |  |
| JAN/FEB/MAR   | 27            | 0           | 0             | JAN/FEB/MAR           | 365                    | 0                       | 0                                                  |  |
| APR/MAY/JUNE  | 33            | 0           | 0             | APR/MAY/JUNE          | 205                    | 0                       | 0                                                  |  |

400

JAN

| DROPPED CLUBS: 2              |     | 165 CLUBS OF 683 ADDED 1 OR MORE<br>NEW MEMBERS | GENDER DISTRIBUTION<br>MALE 18,958 (82.89%) |                |       |
|-------------------------------|-----|-------------------------------------------------|---------------------------------------------|----------------|-------|
|                               |     |                                                 | FEMALE                                      | 3,912 (17.11%) |       |
| DROPPED MEMBERS               |     |                                                 |                                             |                |       |
| DECEASED                      | 24  | CLICK HERE FOR CUMULATIVE                       | TOTAL FAMILY UNIT MEMBERS                   |                | 7,423 |
| CLUB CANCELLED 0<br>OTHER 549 |     | MEMBERSHIP DATA                                 |                                             |                |       |
|                               |     |                                                 | FAMILY MEMBERS PAYING HALF DUES 3.          |                | 3,895 |
| TOTAL                         | 573 |                                                 |                                             |                |       |

FEB

MAR

APR

MAY

JUNE

0

-400 -800 -1200 -1600

JULY

AUG

SEPT

ОСТ

NOV

DEC