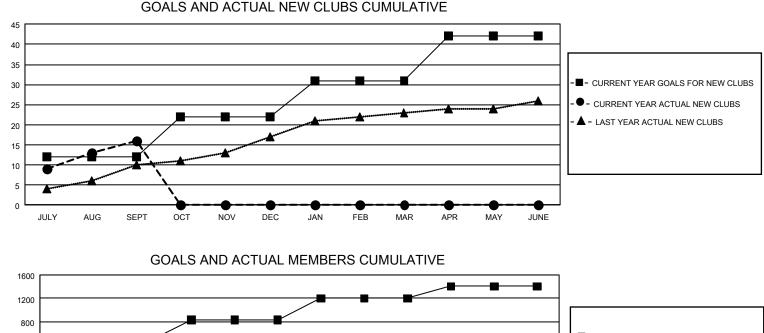

## GMT Constitutional Area 6, Group H

REPORT DOES NOT INCLUDE CLUBS IN UNDISTRICTED AREAS.

| Clubs         |               |             |               | Members               |                        |                         |                                                    |  |
|---------------|---------------|-------------|---------------|-----------------------|------------------------|-------------------------|----------------------------------------------------|--|
|               | RESULTS FOR   | R 2020-2021 |               | RESULTS FOR 2020-2021 |                        |                         |                                                    |  |
| QUARTER       | NEW CLUB GOAL | NEW CLUBS   | DROPPED CLUBS | QUARTER MEME          | BER GROWTH NET<br>GOAL | MEMBER GROWTH<br>ACTUAL | DROPPED<br>MEMBERS ACTUAL<br>(including transfers) |  |
| JULY/AUG/SEPT | 36            | 16          | 2             | JULY/AUG/SEPT         | 460                    | 928                     | 573                                                |  |
| OCT/NOV/DEC   | 30            | 0           | 0             | OCT/NOV/DEC           | 375                    | 0                       | 0                                                  |  |
| JAN/FEB/MAR   | 27            | 0           | 0             | JAN/FEB/MAR           | 365                    | 0                       | 0                                                  |  |
| APR/MAY/JUNE  | 33            | 0           | 0             | APR/MAY/JUNE          | 205                    | 0                       | 0                                                  |  |